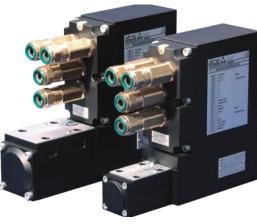

### **Valve Repairs**

- 65 GPM max flow
- 5000 PSI max pressure
- Authorized repair facility for:
  - Atos
  - Hawe

#### **Valve Test Bench**

- D03 D10 valve mounting faces
- Atos test data system
- Atos proportional test box
- 65 GPM max flow
- Full test reports provided