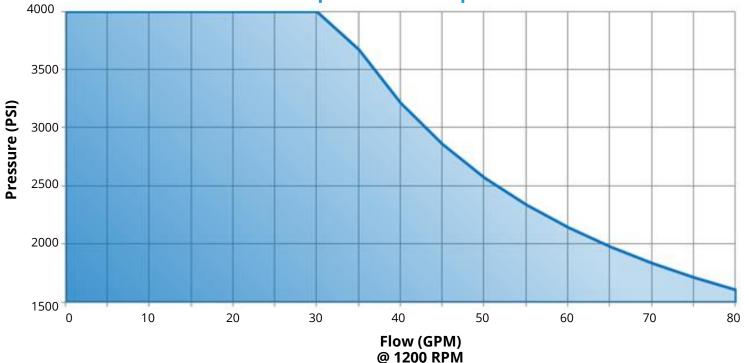

### **Pump Test Stand Capabilities**

### **Pump Test Bench**

- 75 HP max motor rating
- 4000 PSI max pressure on test piping system
- Digital flow meter & pressure gauges
- Webtec test data system
- Return filter
- Full test reports provided
- Pump tear down tables