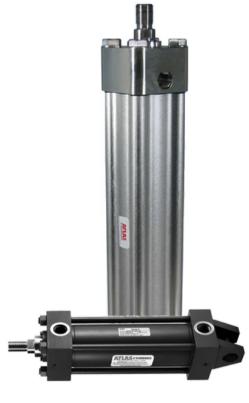

### **Cylinder Test Bench**

- Ball Valve system to check for piston seal leaks
- Bi-Directional filter housing on A and B port lines
- Test Points on A and B port lines
- Cylinder tear down tables
- 15 GPM max flow
- 3000 PSI max pressure
- Full test reports provided

### **Cylinder Repairs**

- 20' max stroke
- 24" max bore
- 3000 PSI max pressure
- CFI maintains an inventory of rod and tie stock for prompt cylinder repair turnaround
- Upgrade outdated cylinder designs to current industry standards