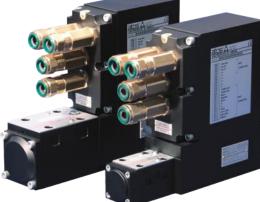

### **Valve Repairs**

- 65 GPM max flow
- 5000 PSI max pressure
- Authorized repair facility for:
  - Atos
  - Hawe

#### **Valve Test Bench**

- D03 D10 valve mounting faces
- Atos test data system
- Atos proportional test box
- 65 GPM max flow
- Full test reports provided